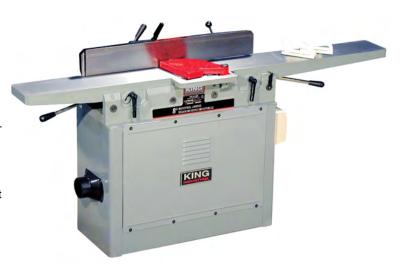

## 8" Industrial Jointer

## **Product Features:**

- Powerful 2 HP motor
- Parallelogram table adjustment system
- 3 knifes cutterhead allows rapid cutting while producing a superior finish
- Precision ground cast-iron tables
- One piece welded cabinet stand has built-in 4" dust chute for dust collector hook-up
- Lever actuated infeed table with lock handle, for quick easy height adjustment
- Graduated scale located on fence
- Magnetic safety switch
- Knives rest on adjustable Jack Screws; lock bar and lock screws keep knives in place
- Sliding bar T-handle controls fence angle adjustment and locks with a single control
- Includes 2 safety push blocks