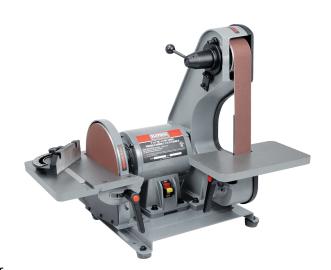

## 2" x 42" Belt & Disc Sander

## **Product Features:**

- Powerful 1 HP, 6.2 Amp direct drive motor
- Both a 1" and a 2" sanding belt can be installed on this belt sander for greater versatility
- Handles all of your finishing operations including sanding, surfacing, grinding, cleaning and deburring on wood, metal and plastics
- Solid cast-iron body and steel base add stability and minimize vibration
- Solid cast-iron belt table and disc table with T-slot tilts from 0°- 45°
- Integral 1-1/2" belt and disc dust ports for shop vacuum hookup
- Adjustable/removable belt platen(s) allow sanding of curves or oddly shaped material
- Comes with 1" x 42" sanding belt, 2" x 42" sanding belt, 1" & 2" belt platens, 2 x 8" adhesive sanding discs, miter gauge and adjustment hex. key

Specifications subject to change.

| MODEL                                 | KC-770FX                             |
|---------------------------------------|--------------------------------------|
| BELT                                  | 1" x 42" & 2" x 42"                  |
| BELT SPEED                            | 3,100 SFPM                           |
| DISC                                  | 8"                                   |
| DISC SPEED                            | 3,450 RPM                            |
| MOTOR                                 | 1 HP, 6.2 Amp.                       |
| VOLTAGE                               | 120V, 1 phase, 60 Hz                 |
| ASSEMBLED DIMENSIONS (LxWxH) / WEIGHT | 22-3/8" x 19-1/2" x 20-1/2" / 61 lbs |
| PACKAGE DIMENSIONS (LxWxH) / WEIGHT   | 16-1/2" x 16" x 23-1/4" / 65 lbs     |
| UPC                                   | 7 72995 01746 1                      |
|                                       |                                      |