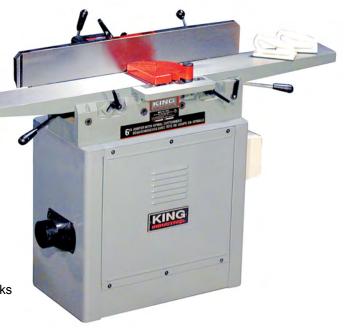

## 6" Industrial Jointer With Spiral Cutterhead

- dust collector hook-up Lever actuated infeed table with lock handle, for quick easy height adjustment
- Graduated scale located on fence
- Magnetic safety switch

• Powerful 2 HP motor

cutterhead

- Sliding bar T-handle controls fence angle adjustment and locks with a single control
- Includes 2 safety push blocks

| MODEL                       | KC-75FX                       |
|-----------------------------|-------------------------------|
| CAPACITY                    | 6"                            |
| CUTTERHEAD SPEED            | 5,500 RPM                     |
| DIAMETER OF THE CUTTERHEAD  | 3-3/8"                        |
| RABBETING CAPACITY          | 1/2" x 6"                     |
| TABLE SIZE                  | 6" x 55-1/2"                  |
| FENCE SIZE                  | 36" x 5"                      |
| MOTOR                       | 15 Amp.                       |
| VOLTAGE                     | 110V, 1 Phase, 60 Hz          |
| DIMENSIONS (LxWxH) / WEIGHT | 55-1/2" x 24" x 32" / 328 lbs |
| UPC                         | 7 72995 00747 9               |
|                             |                               |