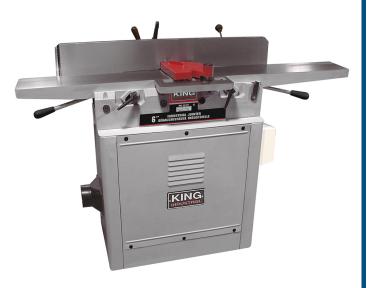

## **Product Features:**

- Powerful 2 HP motor
- Parallelogram table adjustment system
- 3 knifes cutterhead allows rapid cutting while producing a superior finish
- Precision ground cast-iron tables
- One piece welded cabinet stand has built-in 4" dust chute for dust collector hook-up
- Lever actuated infeed table with lock handle, for quick easy height adjustment
- Graduated scale located on fence
- · Magnetic safety switch
- Knives rest on adjustable Jack Screws; lock bar and lock screws keep knives in place
- Sliding bar T-handle controls fence angle adjustment and locks with a single control
- Includes 2 safety push blocks

## 6" Industrial Jointer

| MODEL                       | KC-70FX                         |
|-----------------------------|---------------------------------|
| CAPACITY                    | 6"                              |
| CUTTERHEAD SPEED            | 5,500 RPM                       |
| DIAMETER OF THE CUTTERHEAD  | 3-3/8"                          |
| RABBETING CAPACITY          | 1/2" x 6"                       |
| TABLE SIZE                  | 6" x 55-1/2"                    |
| FENCE SIZE                  | 36" x 5"                        |
| MOTOR                       | 15 Amp.                         |
| VOLTAGE                     | 110V, 1 Phase, 60 Hz            |
| DIMENSIONS (LxWxH) / WEIGHT | 55-1/2" x 24" x 32" / 328 lbs   |
| UPC                         | 7 72995 00162 0                 |
|                             | Specifications subject to chang |