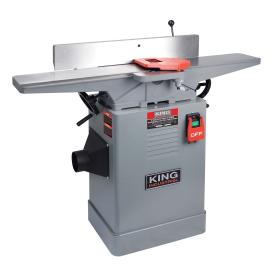

## **6" With Spiral Cutterhead**

## **Product Features:**

- Powerful 1 HP motor
- A spiral cutterhead makes 50% less noise than a conventional cutterhead
- Precision ground cast-iron tables
- One piece welded cabinet stand has built-in 4" dust chute for dust collector hook-up
- Handwheel actuated infeed table for quick easy height
  adjustment
- Includes 2 safety push blocks

| MODEL                       | KC-65FX                               |
|-----------------------------|---------------------------------------|
| CAPACITY                    | 6"                                    |
| CUTTERHEAD SPEED            | 4,400 RPM                             |
| DIAMETER OF THE CUTTERHEAD  | 2-3/8"                                |
| NUMBER OF CUTTER INSERTS    | 26 inserts (15 mm x 15 mm x 2.5 mm)   |
| RABBELING CAPACITY          | 1/2" x 6"                             |
| TABLE SIZE                  | 6-3/4" x 45-3/4"                      |
| FENCE SIZE                  | 29" x 5"                              |
| MOTOR                       | 11.4 Amp.                             |
| VOLTAGE                     | 110V, 1 phase, 60 Hz                  |
| DIMENSIONS (LxWxH) / WEIGHT | 45-3/4" x 22-3/4" x 40-3/4" / 225 lbs |
| UPC                         | 7 72995 01628 0                       |
|                             | Specifications subject to             |