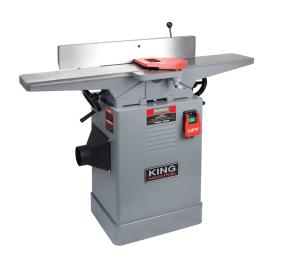

## 6" Jointer With 3 Knife Cutterhead

## **Product Features:**

- Powerful 1 HP motor
- 3 knife cutterhead allows rapid cutting while producing a superior finish
- Precision ground cast-iron tables
- One piece welded cabinet stand has built-in 4" dust chute for dust collector hook-up
- Handwheel actuated infeed table for quick easy height adjustment
- Includes 2 safety push blocks

| MODEL                             | KC-61FX                               |
|-----------------------------------|---------------------------------------|
| CAPACITY                          | 6"                                    |
| CUTTERHEAD SPEED                  | 4,400 RPM                             |
| DIAMETER OF THE CUTTERHEAD        | 2-3/8"                                |
| NUMBER OF KNIVES / CUTTER INSERTS | 3 knives                              |
| RABBELING CAPACITY                | 1/2" x 6"                             |
| TABLE SIZE                        | 6-3/4" x 45-3/4"                      |
| FENCE SIZE                        | 29" x 5"                              |
| MOTOR                             | 11.4 Amp.                             |
| VOLTAGE                           | 120V, 1 phase, 60 Hz                  |
| DIMENSIONS (LxWxH) / WEIGHT       | 45-3/4" x 22-3/4" x 40-3/4" / 225 lbs |
| UPC                               | 7 72995 01627 3                       |
|                                   |                                       |