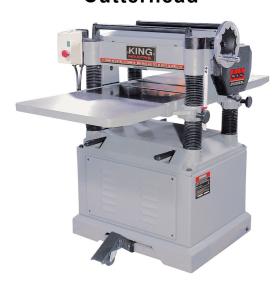

## **Product Features:**

- Powerful 5 HP motor
- Solid cast-iron extension tables
- Mobile base system built into cabinet
- A spiral cutterhead is 50% quieter than a conventional cutterhead
- Table raises and lowers on four precision ground columns
- Anti-kickback fingers in front of the infeed roller prevents wood kickback
- · Magnetic safety switch
- Comes with knife setting gauge and 5" dust chute

## 20" Planer With Spiral Cutterhead

| MODEL                                 | KC-526FX                              |
|---------------------------------------|---------------------------------------|
| MAXIMUM PLANING WIDTH                 | 20"                                   |
| MAXIMUM PLANING THICKNESS             | 8"                                    |
| MAXIMUM DEPTH OF CUT                  | 3/32"                                 |
| TOTAL SURFACE OF WORK TABLE           | 56-1/2" x 20"                         |
| CUTTERHEAD SPEED                      | 5,000 RPM                             |
| CUTTERHEAD DIAMETER                   | 3.15"                                 |
| NUMBER OF KNIVES                      | 98 (14 x 14 x 2mm)                    |
| FEED RATE                             | 2 (16-20) FPM                         |
| NUMBER OF CUTS PER INCH               | 104-83                                |
| MOTOR                                 | 19 Amp.                               |
| VOLTAGE                               | 220V,1 Phase, 60 Hz                   |
| ASSEMBLED DIMENSIONS (LxWxH) / WEIGHT | 40" x 56-1/2" x 42" / 830 lbs         |
| PACKAGING DIMENSIONS (LxWxH) / WEIGHT | 38-1/4" x 29-1/4" x 47-1/8" / 860 lbs |
| UPC                                   | 7 72995 01224 4                       |
|                                       | Specifications subject to change      |