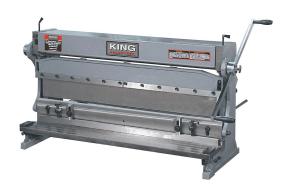

## 40" x 20 Ga. 3-in-1 Shear, Brake & Roll

## **Product Features:**

- Sturdy cast-iron frame
- Bed is precision ground for an accurate working surface
- Dual edge, reversible shear blade
- One female "V" shaped die
- Slip rolls are precision turned, ground and polished with wire grooves
- Includes adjustable length stop, height stop block and extension bars with 90° angles