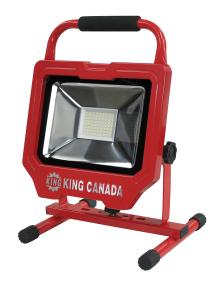

## 4,000 Lumens LED Work Light

## **Product Features:**

- Work light emits 4,000 lumens
- LED last longer, consume less energy
- Stays cool to the touch even after hours of usage
- Impact resistant glass and durable aluminum housing
- Weather-protected sealed switch
- Pivot and lock LED work light at desired angle
- Non-slip soft grip carry handle
- For indoor and outdoor use in dry locations