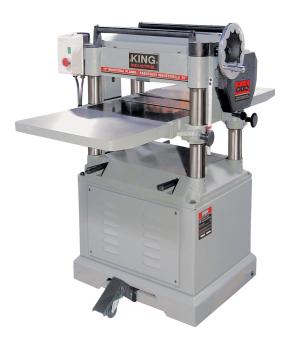

## **Product Features:**

- Powerful 3 HP motor
- Table raises and lowers on four precision ground columns for extra stability
- 3 knife cutterhead allows rapid cutting while producing a superior finish
- Anti-kickback fingers in front of the infeed roller to prevent wood kickback
- · Magnetic safety switch

MODEL

- Stock return rollers on top of planer for multiple passes
- Extension tables provide support for longer material
- Mobile base system built into the cabinet
- Knives rest on adjustable Jack Screws; lock bar and lock screws keep knives in place
- Lever allows you to shift gears for changing feed rates for excellent results in planing hard and soft woods
- Comes complete with cabinet stand and 4" dust collector outlet

## 15" Industrial Planer

KC-385EY

| MODEL                                 | KC-385FX                              |
|---------------------------------------|---------------------------------------|
| MAXIMUM PLANING WIDTH                 | 15"                                   |
| MAXIMUM PLANING THICKNESS             | 8"                                    |
| MAXIMUM DEPTH OF CUT                  | 1/8"                                  |
| CUTTERHEAD SPEED                      | 5,000 RPM                             |
| CUTTERHEAD DIAMETER                   | 2-7/8"                                |
| NUMBER OF KNIVES                      | 3                                     |
| FEED RATE                             | 2 (16-30) FPM                         |
| NUMBER OF CUTS PER INCH               | 78-63                                 |
| MOTOR                                 | 15 Amp.                               |
| VOLTAGE                               | 220V, 1 Phase, 60 Hz                  |
| ASSEMBLED DIMENSIONS (LxWxH) / WEIGHT | 32-1/2" x 42" x 45" / 625 lbs         |
| PACKAGING DIMENSIONS (LxWxH) / WEIGHT | 31-1/8" x 29-1/4" x 47-1/2" / 630 lbs |
| UPC                                   | 7 72995 00491 1                       |
|                                       | Specifications subject to chang       |