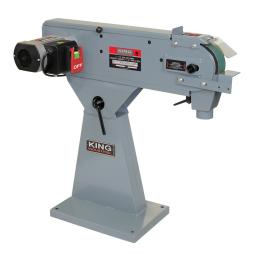

## 3" x 79" Metal Belt Sander

## **Product Features:**

- Powerful 220V, 2 HP motor
- Sanding belt rotates on 7-1/2" vented drive wheel and solid rubber rear wheel for maximum tracking and sanding control
- Head pivots up or down on base for easy and safe work heights
- Line interruption electro-mechanical switch needs a restart after a power failure
- Front and rear 3" dust ports for efficient dust and debris removal
- Horizontal working height of 36"
- Quick release sanding belt tension lever and angle adjustment lever for adjusting the sander angle
- · Belt tracking adjusting knob
- · Graphite pad diminishes belt friction for increased sanding belt life
- Comes with 80 Grit pure zirconia sanding belt, work stop, workpiece end support and safety guard to protect users from sparks produced during end sanding