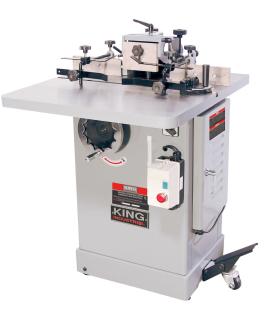

## **Product Features:**

- Powerful 3 HP motor 3/4" wood shaper
- Extra large heavy-duty cast-iron table and extension table are ground for accuracy
- Two spindle speeds, 8,000 and 10,000 RPM
- Spindle travels a full 3"
- Front mounted forward reverse switch and magnetic safety switch
- Mobile base system built into the cabinet
- Adjustable fence system features a cutter guard, spring holddowns and built-in 4" dust chute
- Comes complete with 1/2" and 3/4" interchangeable spindles, 1/4" and 1/2" router bit adapters and a miter gauge

| MODEL                                 | KC-351S                       |
|---------------------------------------|-------------------------------|
| SPINDLE DIAMETER                      | 1/2", 3/4"                    |
| SPINDLE SPEEDS                        | 8,000 and 10,000 RPM          |
| TABLE SIZE                            | 28" x 30"                     |
| SPINDLE OPENINGS ON TABLE             | 1-5/8", 3", 3-1/2", 7"        |
| SPINDLE LENGTH                        | (1/2") 4", (3/4") 4-5/8"      |
| UNDER NUT CAPACITY                    | (1/2") 3", (3/4") 3"          |
| TABLE HEIGTH                          | 34"                           |
| MOTOR                                 | 15 Amp.                       |
| VOLTAGE                               | 220V, 1 Phase, 60 Hz          |
| ASSEMBLED DIMENSIONS (LxWxH) / WEIGHT | 31" x 30" x 46" / 342 lbs     |
| PACKAGING DIMENSIONS (LxWxH) / WEIGHT | 30" x 30" x 37-7/8" / 376 lbs |
| UPC                                   | 7 72995 00606 9               |