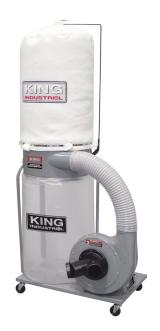

## 2 HP 1200 CFM Dust Collector

## **Product Features:**

- 1,200 CFM dust collector
- Heavy duty motor and solid construction to effectively handle the collection of wood chips and sawdust
- Improved metal impellers are precision balanced and designed for maximum air flow performance
- Switch with removable safety key
- Lower plastic see-through bag
- 1 Micron felt upper bag, offering optimum air flow efficiency
- 4" Diameter dust ports accept accessory hoses for attaching up to 2 machines

| MODEL                                 | KC-3109C                          |
|---------------------------------------|-----------------------------------|
| MAXIMUM AIR SUCTION CAPACITY          | 1,200 CFM                         |
| NOISE LEVEL READING AT 36"            | 66-77 dB                          |
| STATIC PRESSURE (INCH OF WATER)       | 9.5                               |
| BAG SIZE AND QUANTITY                 | 20" x 34-1/2" - Qty: 2            |
| DUST PORT OPENING                     | 2 x 4" / 1 x 6"                   |
| MOTOR                                 | 2 HP                              |
| VOLTAGE                               | 220, 1 Phase, 60 Hz               |
| ASSEMBLED DIMENSIONS (LxWxH) / WEIGHT | 38" x 27" x 80" / 145 lbs         |
| PACKAGING DIMENSIONS (LxWxH) / WEIGHT | 37" x 22-1/2" x 17-3/4" / 148 lbs |
| UPC                                   | 7 72995 01140 7                   |
|                                       | Specifications subject to change. |