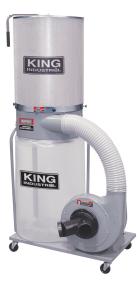

## 1200 CFM Dust Collector With Canister Filter

## **Product Features:**

- 1,200 CFM dust collector with canister filter
- 1 Micron canister filter, offering optimum air flow efficiency
- Heavy-duty motor and solid construction to effectively handle the collection of wood chips and sawdust Improved metal impellers are precision balanced and designed for maximum air flow performance
- Lower plastic see-through bag
- Can be operated at 110V or 220V
- Switch with removable safety key
- 4" diameter dust ports accept accessory hoses for attaching up to 2 machines