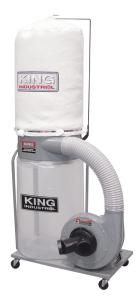

## **1200 CFM Dust Collector**

## **Product Features:**

- 1,200 CFM dust collector
- Heavy duty motor and solid construction to effectively handle the collection of wood chips and sawdust Improved metal impellers are precision balanced and designed for maximum air flow performance
- Can be operated at 110V or 220V
- Switch with removable safety key
- Lower plastic see-through bag
- 1 Micron felt upper bag, offering optimum air flow efficiency
- 4" diameter dust ports accept accessory hoses for attaching up to 2 machines

| MODEL                                 | KC-3105C                          |
|---------------------------------------|-----------------------------------|
| MAXIMUM AIR SUCTION CAPACITY          | 1,200 CFM                         |
| NOISE LEVEL READING AT 36"            | 66-77 dB                          |
| STATIC PRESSURE (INCH OF WATER)       | 9.5                               |
| BAG SIZE AND QUANTITY                 | 20" x 34-1/2" - Qty: 2            |
| DUST PORT OPENING                     | 2 x 4" / 1 x 6"                   |
| MOTOR                                 | 12 Amp. @ 110V, 6 Amp. @ 220V     |
| VOLTAGE                               | 110/220V, 1 Phase, 60 Hz          |
| ASSEMBLED DIMENSIONS (LxWxH) / WEIGHT | 38" x 27" x 80" / 145 lbs         |
| PACKAGING DIMENSIONS (LxWxH) / WEIGHT | 37" x 22-1/2" x 17-3/4" / 148 lbs |
| UPC                                   | 7 72995 10102 3                   |