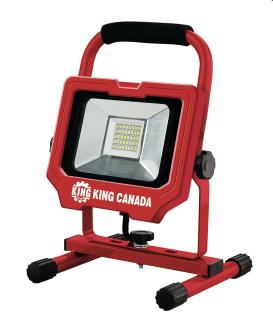

## 3,000 Lumens LED Work Light

## **Product Features:**

- Work light emits 3,000 lumens
- LED last longer, consume less energy
- Stays cool to the touch even after hours of usage
- Impact resistant glass and durable aluminum housing
- Weather-protected sealed switch
- Pivot and lock LED work light at desired angle
- Non-slip soft grip carry handle
- For indoor and outdoor use in dry locations