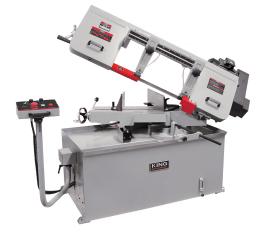

## **Product Features:**

- Powerful 2 HP motor
- Swivel base from 0° to 45°
- · Position adjustable control panel and automatic shut-off
- Adjustable hydraulic down feed control
- Carbide ball bearing blade guides
- To ensure reliable accurate cuts, both adjustable control arms can be positioned as close to the cut as possible
- Exclusive 24 Volt control panel
- Coolant system with regulator valves provide an even flow of coolant to the blade
- TRU-LOCK™ quick locking vise system

## 10" x 18" Variable Speed Swivel Metal Cutting Bandsaw (600V, 3 Phase)

| MODEL                                 | KC-228S-V-6                          |
|---------------------------------------|--------------------------------------|
| CUTTING CAPACITY AT 90°               | Rect. 10" x 18" • diam.10"           |
| CUTTING CAPACITY AT 45°               | Rect. 7-7/8" x 7-7/8" • diam. 7-7/8" |
| VARIABLE SPEEDS                       | 73-312 FPM                           |
| BLADE                                 | 121-3/4" x 1" X 0.035"               |
| TABLE HEIGHT FROM FLOOR               | 30"                                  |
| MOTOR                                 | 2.6 Amp.                             |
| VOLTAGE                               | 600V, 3 Phase, 60 Hz                 |
| ASSEMBLED DIMENSIONS (LxWxH) / WEIGHT | 81" x 28" x 48" / 845 lbs            |
| PACKAGING DIMENSIONS (LxWXH) / WEIGHT | 73" x 32" x 51" / 980 lbs            |
| UPC                                   | 7 72995 01213 8                      |
|                                       | Specifications subject to change     |