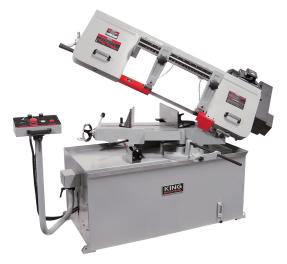

## KING CANADA

## 10" x 18" Variable Speed Swivel Metal Cutting Bandsaw (220V)

## **Product Features:**

- Powerful 2 HP motor
- Swivel base from 0° to 45°
- Position adjustable control panel and automatic shut-off
- Adjustable hydraulic down feed control
- Carbide ball bearing blade guides
- To ensure reliable accurate cuts, both adjustable control arms can be positioned as close to the cut as possible
- Exclusive 24 Volt control panel
- Coolant system with regulator valves provide an even flow of coolant to the blade
- TRU-LOCK<sup>™</sup> quick locking vise system