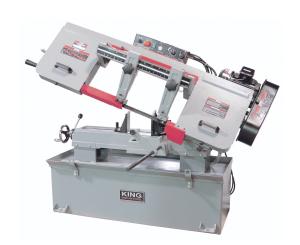

## 10" X 18" Metal Cutting Bandsaw (600V, 3 Phase)

## **Product Features:**

- Powerful 2 HP motor
- Carbide ball bearing blade guides
- Centralized control panel and automatic shut-off
- Adjustable hydraulic down feed control
- TRU-LOCK™ cam lock and quick positioning vise system with fully adjustable jaws for 0° to 45° angled cuts
- To ensure reliable accurate cuts, both adjustable control arms can be positioned as close to the cut as possible
- Exclusive 24 Volt control panel
- Coolant system with regulator valves provide an even flow of coolant to the blade

| MODEL                                 | KC-227-6                              |
|---------------------------------------|---------------------------------------|
| CUTTING CAPACITY AT 90°               | Rect. 10" x 18" • diam.10"            |
| CUTTING CAPACITY AT 45°               | Rect. 7" x 9-3/8" • diam.10"          |
| SPEEDS                                | 4 (114, 196, 288, 377) FPM            |
| BLADE                                 | 122" x 1" x 0.032"                    |
| MOTOR                                 | 2.6 Amp.                              |
| VOLTAGE                               | 600V, 3 Phase, 60 Hz                  |
| TABLE HEIGHT FROM FLOOR               | 23"                                   |
| ASSEMBLED DIMENSIONS (LxWxH) / WEIGHT | 70" x 27" x 42" / 634 lbs             |
| PACKAGING DIMENSIONS (LxWxH) / WEIGHT | 67-1/2" x 29-1/4" x 43-1/2" / 775 lbs |
| UPC                                   | 7 72995 00726 4                       |
|                                       | Specifications subject to change.     |