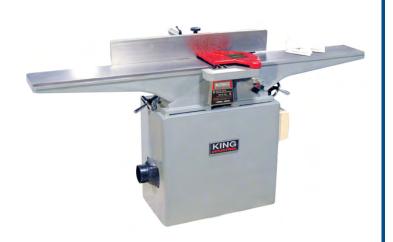

## 8" Jointer

## **Product Features:**

- Powerful 2 HP motor
- 3 knifes cutterhead allows rapid cutting while producing a superior finish
- Precision ground cast-iron tables
- One piece welded cabinet stand has built-in 4" dust chute for dust collector hook-up
- Handwheel actuated infeed table with lock handle, for quick easy height adjustment
- Knives rest on adjustable Jack Screws; lock bar and lock screws keep knives in place
- Fence for KC-203C has a Rack and Pinion fine adjustment system
- Includes 2 safety push blocks

| MODEL                      | KC-203C                       |
|----------------------------|-------------------------------|
| CAPACITY                   | 8"                            |
| CUTTERHEAD SPEED           | 5,000 RPM                     |
| DIAMETER OF THE CUTTERHEAD | 2-1/2"                        |
| RABBETING CAPACITY         | 1/2" x 8"                     |
| TABLE SIZE                 | 9" x 73"                      |
| FENCE SIZE                 | 35" x 5"                      |
| MOTOR                      | 9 Amp. @ 220V                 |
| VOLTAGE                    | 220V, 1 Phase, 60 Hz          |
| DIMENSIONS (LXWXH)/WEIGHT  | 73" x 33" x 38" / 410 lbs     |
| UPC                        | 7 72995 00073 9               |
|                            | Specifications subject to cha |