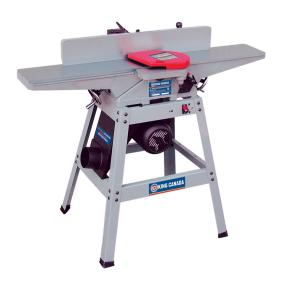

## 6" Jointer

## **Product Features:**

- Large surface ground cast-iron tables ensures straight edge accuracy
- Sturdy metal stand has built-in 4" dust chute for dust collector hook-up
- Three knifes cutterhead allows rapid cutting while producing a superior finish
- Knives rest on adjustable Jack Screws; lock bar and lock screws keep knives in place
- Fence for KC-150C has positive stops at 45° and 90"
- Includes 2 safety push blocks

| MODEL                                 | KC-150C                               |
|---------------------------------------|---------------------------------------|
| CAPACITY                              | 6"                                    |
| CUTTERHEAD SPEED                      | 4,800 RPM                             |
| DIAMETER OF THE CUTTERHEAD            | 2-1/2"                                |
| RABBETING CAPACITY                    | 1/2" x 6"                             |
| TABLE SIZE                            | 6" x 46"                              |
| FENCE SIZE                            | 29-1/2" x 4-1/2"                      |
| MOTOR                                 | 13 Amp.@110V, 6.5 Amp. @ 220V         |
| VOLTAGE                               | 110V/220V, 1 Phase, 60 Hz             |
| PREWIRED                              | 110V                                  |
| ASSEMBLED DIMENSIONS (LxWxH) / WEIGHT | 46" x 28" x 39" / 210 lbs             |
| PACKAGING DIMENSIONS (LxWxH) / WEIGHT | 48-7/8" x 20-3/4" x 14-3/8" / 218 lbs |
| UPC                                   | 7 72995 00072 2                       |
|                                       | Specifications subject to change.     |