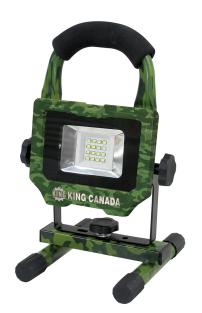

## 1,500 Lumens LED Work Light

## **Product Features:**

- Work light emits 1,500 lumens
- 7.4V, 2,600 mAh Lithium-Ion battery
- LED last longer, consume less energy
- Stays cool to the touch even after hours of usage
- Impact resistant glass and durable aluminum housing
- Weather-protected sealed switch
- Pivot and lock LED work light at desired angle
- Non-slip soft grip carry handle
- For indoor and outdoor use in dry locations

| MODEL                                 | KC-1502LED-C                       |
|---------------------------------------|------------------------------------|
| LIGHT OUTPUT                          | 1,500 lumens (6500K)               |
| WATTAGE (WATTS)                       | 10W                                |
| SMD LED LIFE (HOURS)                  | 30,000                             |
| VOLTAGE                               | 7.4V, 2,600 mAh                    |
| CHARGE TIME                           | 3 hours                            |
| ASSEMBLED DIMENSIONS (LxWxH) / WEIGHT | 6-1/2" x 6" x 10-3/4" / 1.8 lbs    |
| PACKAGE DIMENSIONS (LxWxH) / WEIGHT   | 6-1/4" x 4-1/2" x 9-5/8" / 2.8 lbs |
| UPC                                   | 7 72995 01721 8                    |
|                                       | Specifications subject to change.  |