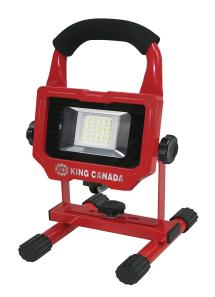

## 1,500 Lumens LED Work Light

## **Product Features:**

- Work light emits 1,500 lumens
- LED last longer, consume less energy
- Stays cool to the touch even after hours of usage
- Impact resistant glass and durable aluminum housing
- Weather-protected sealed switch
- Pivot and lock LED work light at desired angle
- Non-slip soft grip carry handle
- For indoor and outdoor use in dry locations