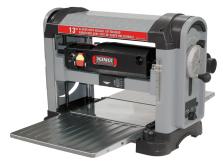

## 13" Planer With Helical Cutterhead

## **Product Features:**

- Powerful 15 Amp. motor with thermal overload protection
- Helical cutterhead for a superior finish
- Cutterhead raises and lowers on four precision ground columns for extra stability
- Thickness indicator and depth of cut indicator with graduated scale in inches and millimeters
- Pre-set depth stops for repeat cuts at 1/8", 1/4", 1/2", 3/4", 1", 1-1/4", 1-1/2" and 1-3/4"
- Exclusive 2 position dust chute
- Closed position with 4" and 2-1/2" adapter outlets or open position for free flow chip ejection
- Comes with convenient side mounted tool storage box, cutter insert adjustment Torx key and adjustment hex. key