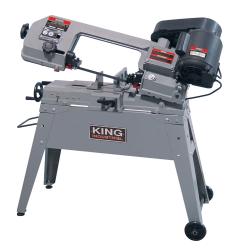

## 5" x 6" Metal Cutting Bandsaw

## **Product Features:**

- Automatic shut-off switch
- Can be used horizontally or vertically
- Adjustable ball bearing guides
- Portable design for easy movement
- Table for vertical cutting included

| MODEL                                 | KC-129C                               |
|---------------------------------------|---------------------------------------|
| CUTTING CAPACITY AT 90°               | Rect. 4-1/2" x 6" • diam. 5"          |
| CUTTING CAPACITY AT 45°               | Rect. 3" x 4-1/2" • diam. 3"          |
| SPEEDS                                | 3 (80, 120, 200) FPM                  |
| BLADE                                 | 64-1/2" x 1/2" x 0.025"               |
| MOTOR                                 | 8 Amp.                                |
| VOLTAGE                               | 115V, 1 Phase, 60 Hz                  |
| TABLE HEIGHT FROM FLOOR               | 27-1/2"                               |
| ASSEMBLED DIMENSIONS (LxWxH) / WEIGHT | 42" x 18" x 38" / 110 lbs             |
| PACKAGING DIMENSIONS (LxWxH) / WEIGHT | 38-1/4" x 12-3/4" x 15-1/4" / 115 lbs |
| UPC                                   | 7 72995 00624 3                       |
|                                       | Specifications subject to change      |