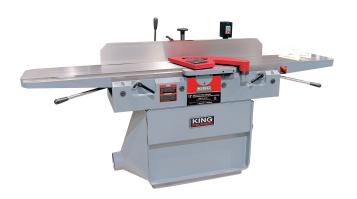

## 12" Industrial Jointer With Spiral Cutterhead (220V)

## **Product Features:**

- Powerful 3 HP motor
- Parallelogram table adjustment system
- A spiral cutterhead is 50%quieter than a conventional cutterhead
- Precision ground cast-iron tables
- Lever actuated infeed table, with lock handle, for quick and easy height adjustments
- Imperial/Metric depth-of-cut scale
- Easy access push-button on/off switch is conveniently positioned behind and above the table
- Connect a dust collection system to its 5" dust hood
- Sliding bar T-handle controls fence angle adjustment and locks with a single control
- Includes 2 safety push blocks