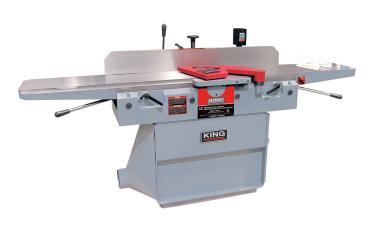

## 🗰 KING CANADA

## 12" Industrial Jointer With Spiral Cutterhead (550V, 3 Phase)

## **Product Features:**

- Powerful 3 HP motor
- Parallelogram table adjustment system
- A spiral cutterhead is 50% quieter than a conventional cutterhead
- Precision ground cast-iron tables
- Lever actuated infeed table, with lock handle, for quick and easy height adjustments
- Imperial/Metric depth-of-cut scale
- Easy access push-button on/off switch is conveniently positioned behind and above the table
- Connect a dust collection system to its 5" dust hood
- Sliding bar T-handle controls fence angle adjustment and locks with a single control
- Includes 2 safety push blocks

| MODEL                                 | KC-125FX-5                            |
|---------------------------------------|---------------------------------------|
| CAPACITY                              | 12"                                   |
| CUTTERHEAD SPEED                      | 5,000 RPM                             |
| DIAMETER OF THE CUTTERHEAD            | 3-7/8"                                |
| RABBETING CAPACITY                    | 3/4" x 12"                            |
| TABLE SIZE                            | 84" x 13"                             |
| FENCE SIZE                            | 36" x 5"                              |
| MOTOR                                 | 3.8 Amp.                              |
| VOLTAGE                               | 550V, 3 Phase, 60 Hz                  |
| ASSEMBLED DIMENSIONS (LxWxH) / WEIGHT | 84" x 40" x 43" / 706 lbs             |
| PACKAGING DIMENSIONS (LxWxH) / WEIGHT | 88-7/8" x 29-1/2" x 40-5/8" / 930 lbs |
| UPC                                   | 7 72995 00750 9                       |
|                                       | Specifications subject to change.     |