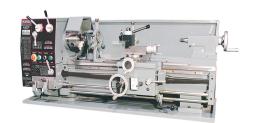

## 12" x 36" Gearhead Metal Lathe

## **Product Features:**

- Powerful 1.5 HP motor
- Safety guard with limit switch protection
- Line interruption switch system needs a restart after a power failure
- Guideway and gears in headstock are all hardened and precision ground
- Comes complete with 6"-3 jaw chuck, 8"-4 jaw chuck, imperial and metric gears, quick change tool post, steady rest, follow rest, 10" DI-4 camlock face plate, thread chasing dial indicator, MT#3 dead center, MT#3 arbor taper, 1/2" drill chuck, full length splash guard, tool box, chuck keys and hex. keys