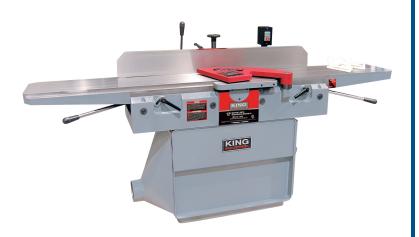

## 12" Industrial Jointer (220V)

## **Product Features:**

- Powerful 3 HP motor Parallelogram table adjustment system
- 3 knife cutterhead allows rapid cutting while producing a superior finish
- Precision ground cast-iron tables
- Lever actuated infeed table, with lock handle, for quick and easy height adjustments
- Imperial/Metric depth-of-cut scale
- Easy access push-button on/off switch is conveniently positioned behind and above the table
- Connect a dust collection system to its 5" dust hood
- Knives rest on adjustable Jack Screws; lock bar and lock screws keep knives in place
- Sliding bar T-handle controls fence angle adjustment and locks with a single control Includes 2 safety push blocks