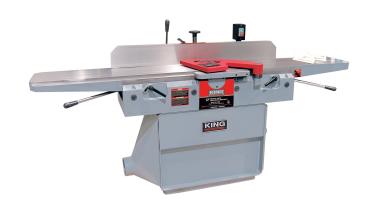

## 12" Industrial Jointer (550V, 3 Phase)

## **Product Features:**

- Powerful 3 HP motor Parallelogram table adjustment system
- 3 knife cutterhead allows rapid cutting while producing a superior finish
- Precision ground cast-iron tables
- Lever actuated infeed table, with lock handle, for quick and easy height adjustments
- Imperial/Metric depth-of-cut scale
- Easy access push-button on/off switch is conveniently positioned behind and above the table
- Connect a dust collection system to its 5" dust hood
- Knives rest on adjustable Jack Screws; lock bar and lock screws keep knives in place
- Sliding bar T-handle controls fence angle adjustment and locks with a single control Includes 2 safety push blocks