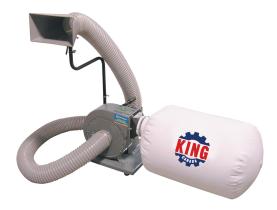

## 600 CFM Dust Collector

## **Product Features:**

- Heavy duty 1 HP motor and solid construction effectively handles the collection of wood chips and sawdust
- Improved metal impellers are precision balanced and designed for maximum air flow performance
- Complete with 4 wheel castors for portability
- 4" diameter dust port
- Comes complete with dust bag, 4" x 10' flexible hose and wide dust hood, which mounts on the arm support

| MODEL                                 | KC-1105C                             |
|---------------------------------------|--------------------------------------|
| AIR SUCTION                           | 600 CFM                              |
| NOISE LEVEL READING AT 36"            | 55-65 dB                             |
| STATIC PRESSURE (INCH OF WATER)       | 8                                    |
| BAG SIZE AND QUANTITY                 | 13" x 24" - Qty:1                    |
| DUST PORT OPENING                     | 1 x 4"                               |
| MOTOR                                 | 1 HP                                 |
| VOLTAGE                               | 110V, 1 Phase, 60 Hz                 |
| ASSEMBLED DIMENSIONS (LxWxH) / WEIGHT | 40" x 17" x 40" / 57 lbs             |
| PACKAGING DIMENSIONS (LxWxH) / WEIGHT | 19-1/4" x 16-1/4" x 21-3/4" / 60 lbs |
| UPC                                   | 7 72995 00476 8                      |
|                                       | Specifications subject to change     |