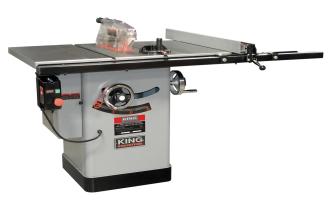

## 10" Cabinet Saw With 30" Dual Rip Fence System

## **Product Features:**

- Powerful 2.5 HP, 230V motor
- Heavy-duty cast-iron table and extension tables are double ground for accuracy and finish
- Riving knife system for maximum operator safety
- Table has "T" slots for miter gauge and beveled front edge
- Magnetic safety switch
- Large 8" diameter chromed handwheels with center locking knobs
- Comes with 10" x 40 tooth carbide tipped saw blade, cast-iron miter gauge, standard and dado inserts, push stick storage hooks and hex. keys
- 30" Max rip capacity