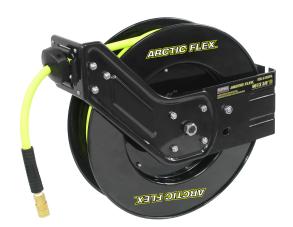

## 3/8" x 50' Retractable Air Hose Reel With Hybrid Polymer Air Hose

## **Product Features:**

- Versatile retractable hose reel is perfect for workshops
- Protects and conveniently stores air hose without tangles and kinks
- Roller bearing ratchet rewind mechanism
- · Solid steel axle and mounting base with stop guard
- Engineered Hybrid Polymer, combining PVC and rubber material for improved flexibility in extreme temperatures (-40°C to 65°C)
- 1/4" NPT female quick connect brass fitting with moulded strain relief prevents kinking at connection point
- Oil resistant, abrasion-resistant
- Comes with wall mounting hardware, female fitting and female quick connect fitting
- 300 PSI maximum pressure