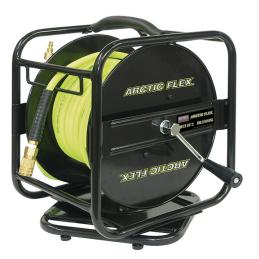

## 1/4" x 100' Manual Air Hose Reel With Hybrid Polymer Air Hose

## **Product Features:**

- Versatile hose reel is perfect for workshops
- Manually retractable hose reel protects and conveniently stores air hose without tangles and kinks
- 360° swivel base
- Fold away handle
- · Solid steel frame construction
- Engineered Hybrid Polymer, combining PVC and rubber material for improved flexibility in extreme temperatures (-40°C to 65°C)
- 1/4" NPT fixed type brass fittings with moulded strain reliefs prevent kinking at connection point
- · Oil resistant, abrasion-resistant
- Comes with wall mounting bracket and hardware, male and female quick connect fittings