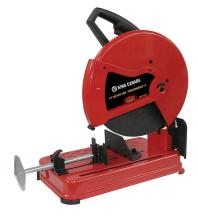

## 14" Cut Off Saw

## **Product Features:**

- Powerful 15 Amp motor
- · Large trigger switch in handle for safe and easy use
- Standard 14" abrasive wheel for cutting ferrous metal
- Spark deflector for safe operation
- Heavy-duty steel base with foot pads minimizes vibration
- Quick release vise for holding workpiece, which allows cuts up to a 45° angle
- Large handle facilitates transport
- Comes with on board storage for abrasive wheel adjusting hex. key