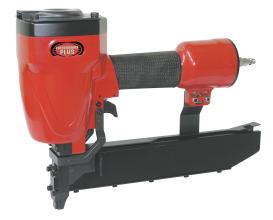

## 16 Ga. x 2" Stapler Kit

## **Product Features:**

- Powerful stapler drives standard 16 Ga. x 7/16" N type medium crown staples
- Special one piece hardened driver for long, trouble-free performance
- Adjustable air deflector controls the direction of air exhaust
- Sequential and bump firing modes
- Comes with 1/4" air inlet, oiler, hex. keys, safety glasses and sturdy carrying case

| MODEL                                 | 8216S-2                         |
|---------------------------------------|---------------------------------|
| STAPLE SIZE                           | 16 Ga. x 7/16"                  |
| STAPLE SIZE RANGE                     | 3/4" - 2"                       |
| MAGAZINE CAPACITY                     | 80                              |
| OPERATING PRESSURE                    | 70 -120 PSI                     |
| AIR CONSUMPTION                       | 4.5 CFM (70-120 PSI)            |
| STAPLER DISCHARGE RATE                | 120/min 90 PSI                  |
| ASSEMBLED DIMENSIONS (LxWxH) / WEIGHT | 14" x 4" x 11" / 6.5 lbs        |
| PACKAGE DIMENSIONS (LxWxH) / WEIGHT   | 15-1/2" x 5" x 13-1/2" / 10 lbs |
| UPC                                   | 7 72995 00534 5                 |
|                                       |                                 |