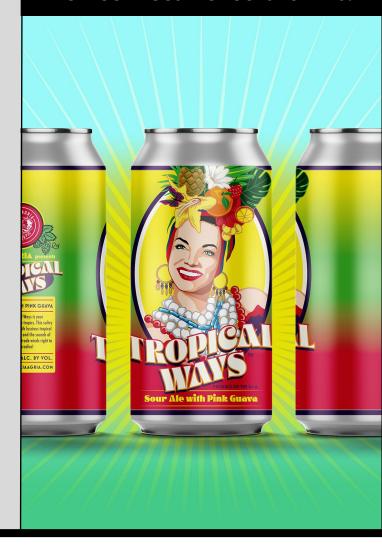

## **TROPICAL WAYS**

PINK GUAVA SOUR ALE

Hello, hello! **Tropical Ways** is your one-way ticket to the tropics. This sultry sour ale is loaded with luscious tropical fruit, warm breezes, and the sounds of Carnival...From the trade winds right to your own piece of paradise!

**ABV: 4.7%** 

TASTE BUDS: TART, TROPICAL, GUAVA

**AVAILABLE FORMATS** 

(6) 16 OZ FOUR-PACK CANS 1/6 BBL. KEG 1/2 BBL. KEG

FOR PRICING CONTACT YOUR LOCAL SALES REPRESENTATIVE