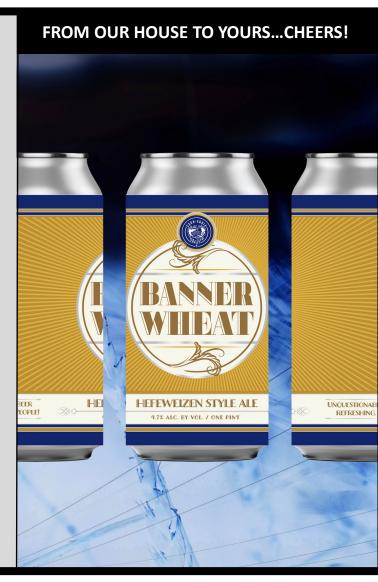

## **BANNER WHEAT**

**GERMAN STYLE HEFEWEIZEN** 

Introducing **Banner Wheat**, our naturally conditioned German-style hefeweizen that delivers a crisp and smooth drinking experience. Bursting with hints of clove and banana, this refreshing beer is the ultimate choice for those seeking a flavorful and undeniably refreshing brew.

**ABV:** 4.7%

TASTE BUDS: CLOVE, BANANA AVAILABLE FORMATS

(6) 16 OZ FOUR-PACK CANS 1/6 BBL. KEG 1/2 BBL. KEG

FOR PRICING CONTACT YOUR LOCAL SALES REPRESENTATIVE

PLACE ORDERS BY CONTACTING YOUR LOCAL SALES REPRESENTATIVE