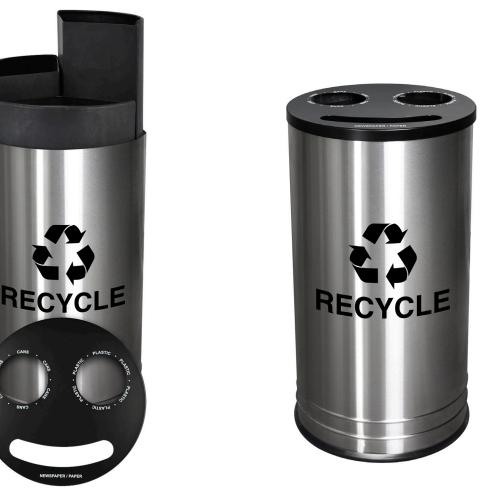

The "Smiley" receptacle is a stylish 14 gallon total capacity unit that combines 3 waste streams into one small footprint.

## **Features and Benefits**

- Includes three individual, rigid plastic liners for a combined 14 gallon capacity. The liner base resin meets UL94 Flammability Standard
- Flat lid with three separate openings for "Cans", "Plastic" and "Newspaper/Paper" recycling
- Stainless Steel body is fire safe with solid bottom
- Top removes from body for easy emptying and cleaning, unlike comparable units that require the entire body be lifted for emptying
- Double beaded base provides additional body strength and stylish lines
- Contains over 60% recycled material and is 100% post-consumer recyclable