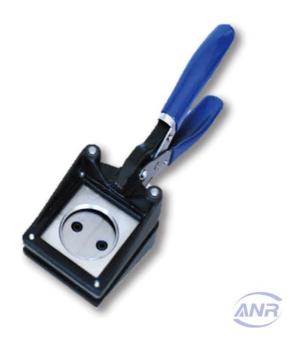

## **Electrode Cutter Hand Held** (Round)

## **SPECIFICATION**

The manual disc cutter is used for coin cell electrode with customized cutting die. Simple operation and light in weight. The cut-out discs can be used as electrode/separator for battery research.