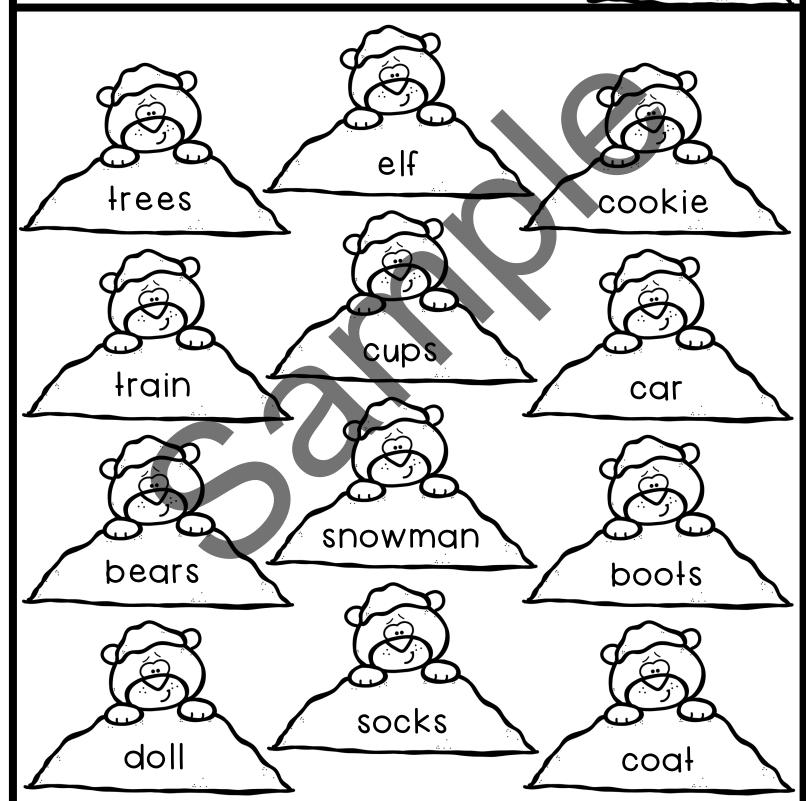

# Singular or Plural?

Directions: Read the words on the pile of snow. Color the singular words blue and the plural words green.

<sup>© 2017</sup> Knowledge Box Central

singular = blue

plural = green