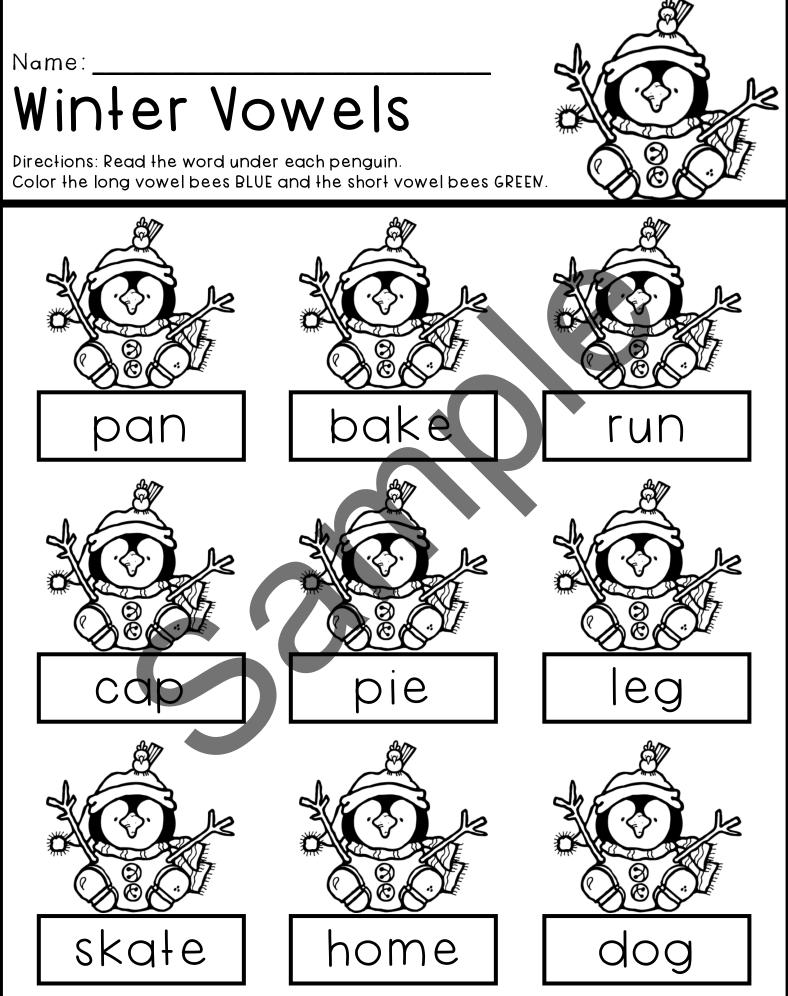

| Tiłle                 | Standard(s)                   | Page |
|-----------------------|-------------------------------|------|
| Chilly Number Words   | K.CQ.A.3                      | 4    |
| More or Less?         | <u>K.CC.C.6</u>               | 5    |
| Snowy Addilion!       | <u>K.OA 5</u>                 | 6    |
| Reindeer Word Prøblem | <u>K.OA.2</u> , <u>K.OA.3</u> | 7    |
| 10-Frame Polar Bears  | K.OA.4                        | 8    |
| Winter Vowels         | <u>RF.K.3.</u>                | q    |
| Singular or Plural?   | <u>L.K.I.</u>                 | 10   |
| CVC "E" Words         | <u>L.K.2</u>                  | 11   |
| "O" Word Families     | <u>L.K.2</u>                  | 12   |
| Who? What? Where?     | <u>L.K.I.</u>                 | 13   |