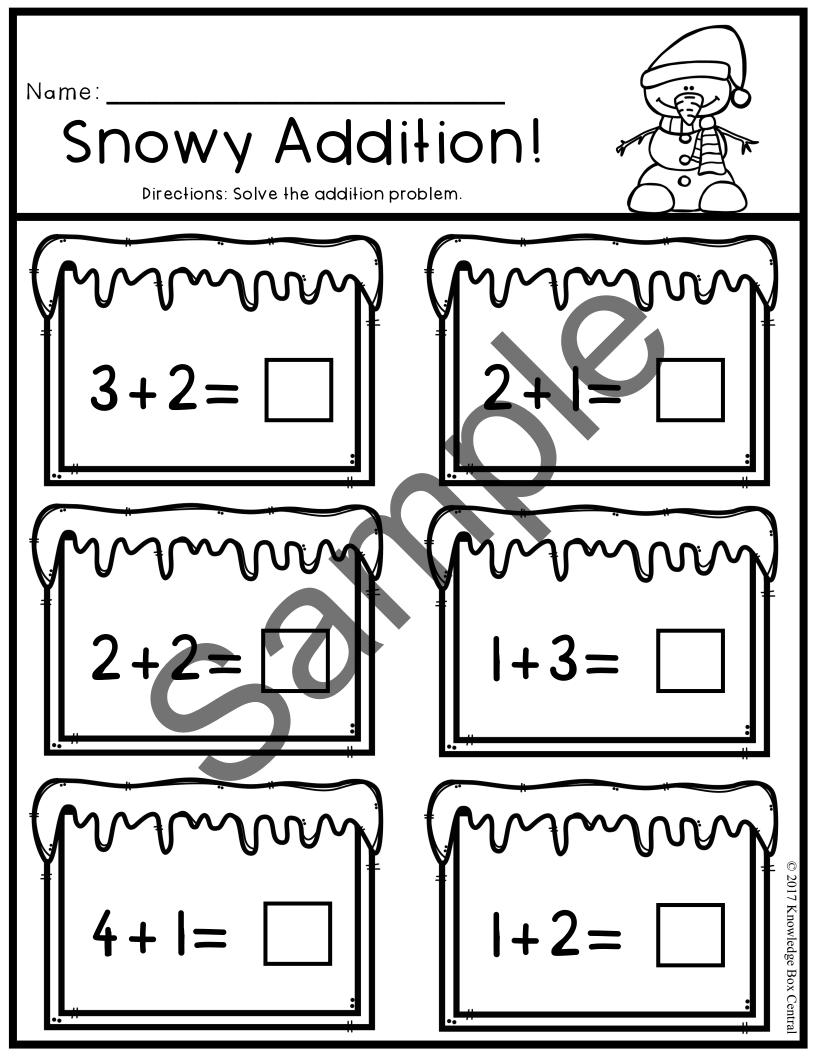

| Tiłle                 | Standard(s)                   | Page |
|-----------------------|-------------------------------|------|
| Chilly Number Words   | K.CQ.A.3                      | 4    |
| More or Less?         | <u>K.CC.C.6</u>               | 5    |
| Snowy Addilion!       | <u>K.OA 5</u>                 | 6    |
| Reindeer Word Prøblem | <u>K.OA.2</u> , <u>K.OA.3</u> | 7    |
| 10-Frame Polar Bears  | K.OA.4                        | 8    |
| Winter Vowels         | <u>RF.K.3.</u>                | q    |
| Singular or Plural?   | <u>L.K.I.</u>                 | 10   |
| CVC "E" Words         | <u>L.K.2</u>                  | 11   |
| "O" Word Families     | <u>L.K.2</u>                  | 12   |
| Who? What? Where?     | <u>L.K.I.</u>                 | 13   |