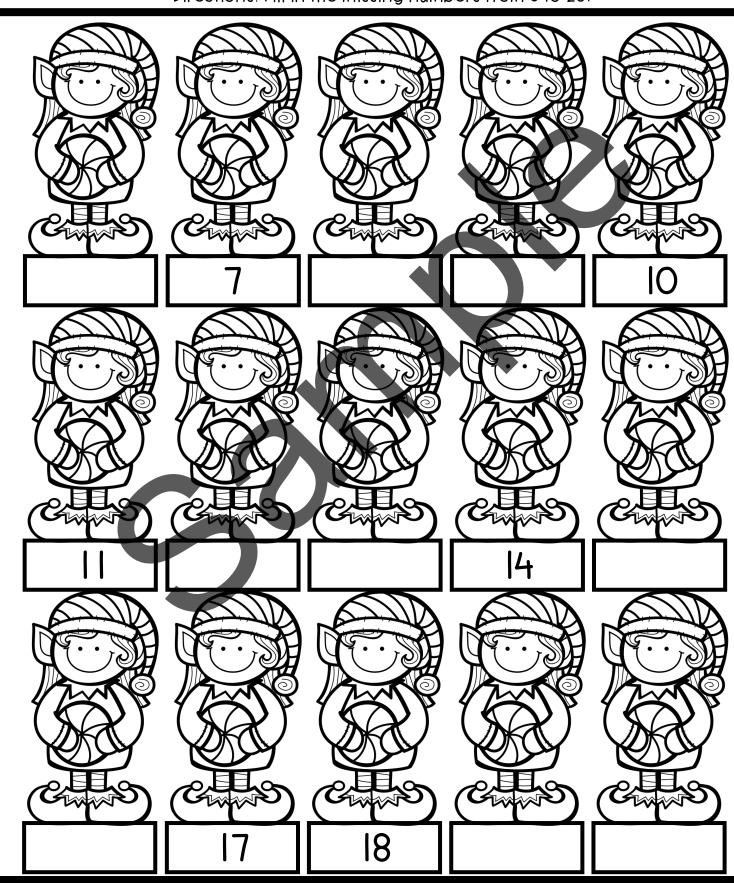

## Counting Candy Elves

Directions: Fill in the missing numbers from 6 to 20.

© 2017 Knowledge Box Central

| Name:  Reindeer IO-Frames  Directions: Color in the ten frames to match the number on each reindeer. |  |  |  |  |  |                             |
|------------------------------------------------------------------------------------------------------|--|--|--|--|--|-----------------------------|
| 000000000000000000000000000000000000000                                                              |  |  |  |  |  |                             |
| 3 (3) (3) (4) (4) (4) (4) (4) (4) (4) (4) (4) (4                                                     |  |  |  |  |  |                             |
|                                                                                                      |  |  |  |  |  |                             |
|                                                                                                      |  |  |  |  |  |                             |
| Ö,4                                                                                                  |  |  |  |  |  | © 2017 Knowledge Box Centra |