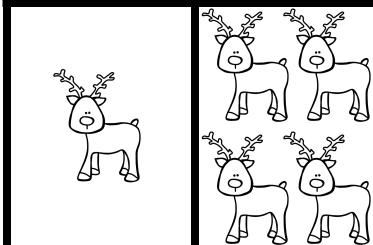

# How Many Reindeer?

Directions: Count the pictures and solve the problem. Color in the reindeer.

| 3 + | 2 |  |  |
|-----|---|--|--|
|-----|---|--|--|

Name: