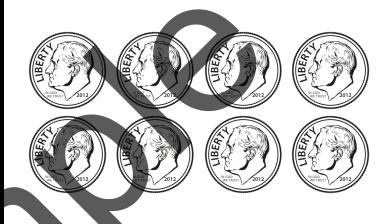

# Counting Change

Directions: Count the coins in each box and write the amount.

#### Dimes