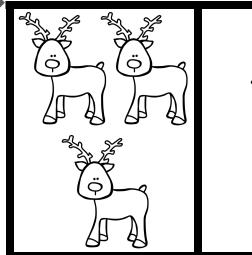

# How Many Reindeer?

Directions: Count the pictures and solve the problem. Color in the reindeer.

| 3 + | 2 |  |  |
|-----|---|--|--|
|-----|---|--|--|

Name: