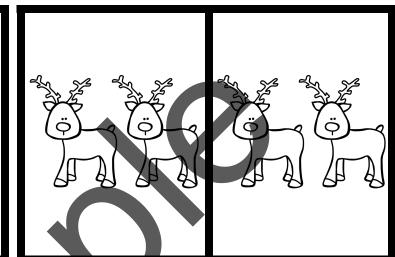

# How Many Reindeer?

Directions: Count the pictures and solve the problem. Color in the reindeer.

| 3 + | 2 |  |  |
|-----|---|--|--|
|-----|---|--|--|

Name: