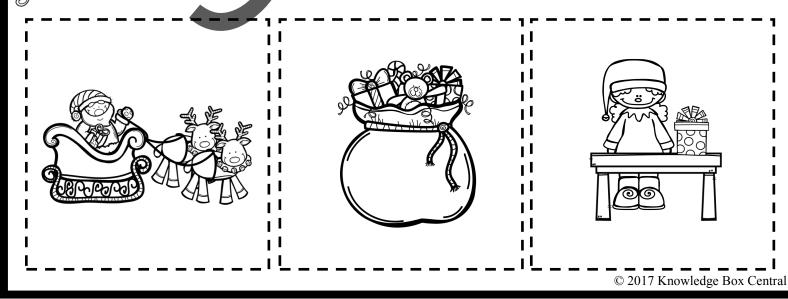

## Let's Fill Santa's Sleigh!

Directions: Read the story. Now cut and glue the pictures in order from first to last.

The elf wraps the toy.

The toy is put in Santa's bag.

Santa's sleigh is filled with toys.

First Next Last