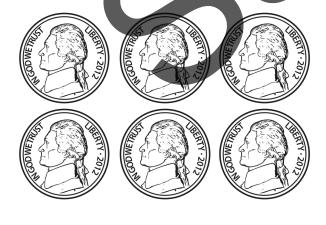

# Counting Change

Directions: Count the coins in each box and write the amount.

#### Vickels