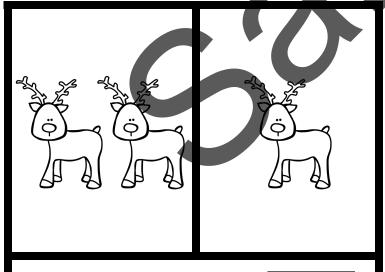

# How Many Reindeer?

Directions: Count the pictures and solve the problem. Color in the reindeer.

| 3 + | 2 |  |  |
|-----|---|--|--|
|-----|---|--|--|

Name: