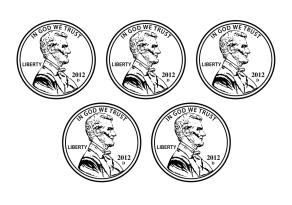

# Counting Change

Directions: Count the coins in each box and write the amount.

#### Pennies

© 2017 Knowledge Box Central

| Directions: Look c | ord Families  at the pictures on each row.  that matches the word family. |                            |
|--------------------|---------------------------------------------------------------------------|----------------------------|
| -id                |                                                                           |                            |
| -ig                |                                                                           |                            |
| -in                |                                                                           |                            |
| -ip                |                                                                           | © 2017 Knowledge Box Centr |