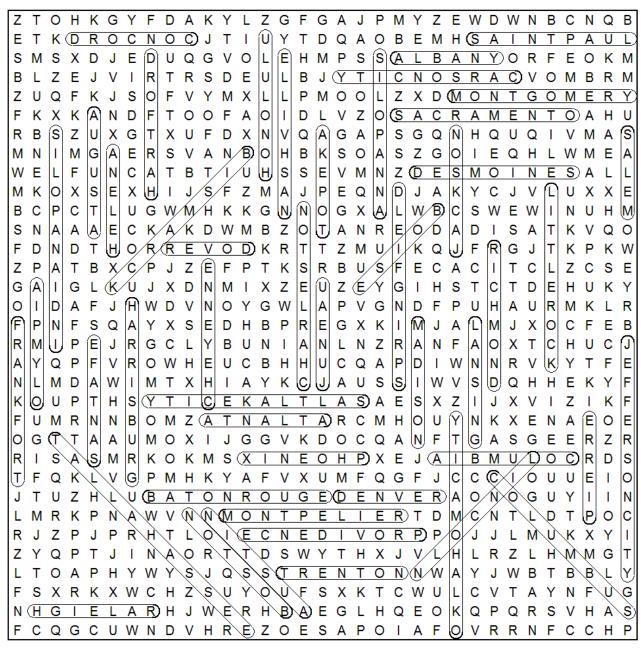

**KEY - States Word Search Puzzle #1** 

| Montgomery     | Juneau         | Phoenix     | Little Rock | Sacramento | Denver        |
|----------------|----------------|-------------|-------------|------------|---------------|
| Hartford       | Dover          | Tallahassee | Atlanta     | Honolulu   | Boise         |
| Springfield    | Indianapolis   | Des Moines  | Topeka      | Frankfort  | Baton Rouge   |
| Augusta        | Annapolis      | Boston      | Lansing     | SaintPaul  | Jackson       |
| Jefferson City | Helena         | Lincoln     | Carson City | Concord    | Trenton       |
| Santa Fe       | Albany         | Raleigh     | Bismarck    | Columbus   | Oklahoma City |
| Salem          | Harrisburg     | Providence  | Columbia    | Pierre     | Nashville     |
| Austin         | Salt Lake City | Montpelier  | Richmond    | Olympia    | Charleston    |
| Madison        | Cheyenne       |             |             |            |               |