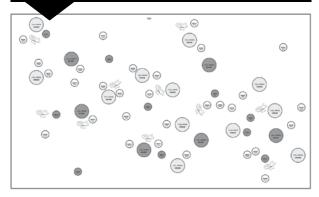

### **LAYOUT SERVICE**

With your guidance, we will work with you to create a custom PDF digital layout rendering using our chosen wall art products (excluding outside vendor products). The ONE PAGE rendering will be to-scale and in monochromatic greyscale. The design will be emailed to you.

- \$200 per layout
- Up to 200 SF
- Applies to 1 wall only
- Includes one revision
- Includes an emailed PDF
- Additional square footage or layouts will incur an additional \$200 fee each

Have one of our designers create a custom creation for your walls. A large variety of moods and materials are possible.