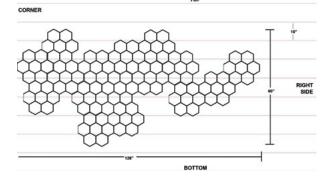

#### PRINTED TEMPLATE

Want more? We can turn your custom digital layout into a printed greyscale paper template and deliver to you. Simply tape to your wall and let the template guide the placement of your wall art. Our LAYOUT SERVICE is required to purchase the PRINTED TEMPLATE.

- \$10 / sq ft
- Our Layout Service is REQUIRED to purchase the template.
- Printed on paper, full size, to-scale, monochromatic greyscale.
- We will not design with outside vendors' products.
- Production time 1-2 weeks after payment in full.
- No cancellations or refunds after layout work has begun.