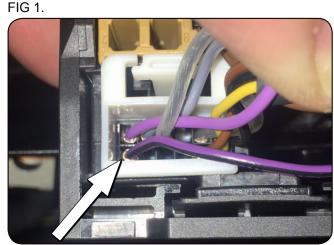

Fix for modifying RP4.2-MB11-HAR v1:

Connect the aftermarket radio's power antenna or remote wire (normally Blue or Blue with a White stripe) to the vehicle's factory powered antenna wire. The vehicle's powered antenna wire is located in Pin 7 of the White sub harness located within the radio's Black dock-n-lock connector. The wire color should be Purple with a Black stripe in vehicles from 2014 - 2016 (FIG. 1) and Black with a White stripe in 2017 and newer vehicles. Once the wires have been connected please be sure to insulate all connections to avoid any damage to the radio or vehicle's electrical system.

Picture of wire in 2014 - 2016 vehicle