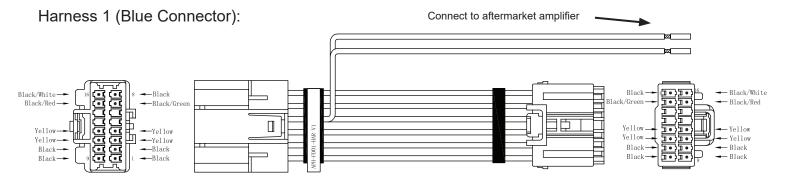

#### Introduction and Features

The APH-FD01 simplifies speaker wire connections when adding aftermarket amplifiers. Aftermarket amplifiers can be easily added with no need to cut or modify a vehicle's original wiring.  $47\Omega$  5 Watt resistors have been added to the amplifier side of the harness with the Gray connector to retain the safety and warning chimes when they are played through the factory door speakers.

#### **Installation Steps**

- 1. Locate the vehicle factory amplifier and disconnect the Blue 16-pin and Gray 16-pin connectors.
- 2. Connect the APH-FD01 harness to the connectors that were disconnected in the previous step.
- 3. Connect the male connectors from the APH-FD01 to the amplifier.
- Connect the longer loose wires from the APH-FD01 to your aftermarket amplifier or passive crossovers according to the tables in this manual.

#### Wiring Overview

| Pin Number | Wire Color    | Wire Description        | Label       |
|------------|---------------|-------------------------|-------------|
| 1          | Black         | Pass Through            | NI/A        |
| 2          | Black         | Pass Through            | N/A         |
| 3          | Yellow        | Pass Through            | N/A         |
| 4          | Yellow        | Pass Through            |             |
| 9          | Black         | Pass Through            | N/A         |
| 10         | Black         | Pass Through            |             |
| 11         | Yellow        | Pass Through            | N/A         |
| 12         | Yellow        | Pass Through            |             |
| 15         | Black / Red   | Subwoofer Speaker 2 (+) | Subwoofer 2 |
| 7          | Black / Green | Subwoofer Speaker 2 (-) |             |
| 16         | Black / White | Subwoofer Speaker 1 (+) | Subwoofer 1 |
| 8          | Black         | Subwoofer Speaker 1 ()  |             |