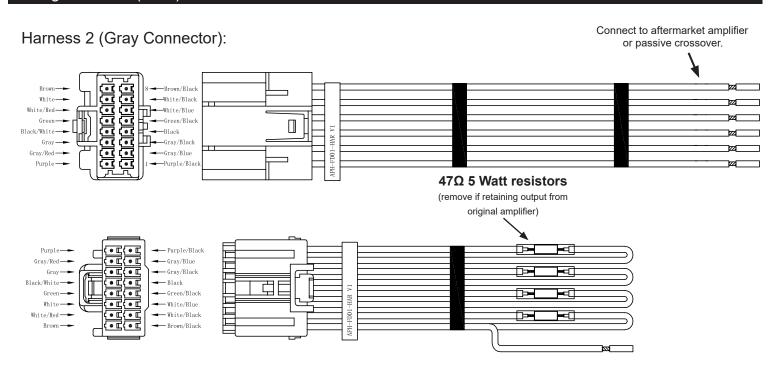

#### Introduction and Features

The APH-FD01 simplifies speaker wire connections when adding aftermarket amplifiers. Aftermarket amplifiers can be easily added with no need to cut or modify a vehicle's original wiring.  $47\Omega$  5 Watt resistors have been added to the amplifier side of the harness with the Gray connector to retain the safety and warning chimes when they are played through the factory door speakers.

#### **Installation Notes**

- 1. It is always best to use a tone generator (PAC Part# TL-PTG2) to verify that the tables in this manual, and the labels on the wires, match the wiring in your specific vehicle.
- Connection of the Gray 16-pin connector from the APH-FD01 to the factory amplifier is only necessary if you wish for factory
  warning chimes to be retained by the aftermarket amplifier. When this harness is not connected to the factory amplifier, or
  the resistors are removed, the chimes will default to a small piezo speaker located in the upper dash and will no longer play
  through the sound system.
- 3. If you are leaving any of the factory speakers connected to the factory amplifier, simply connect the speaker wires (color for color) between the male and female connectors. For example: If you want the rear speakers to be powered by the factory amplifier, simply connect the Green, Green / Black, Purple and Purple / Black wires from the male connector to the Green, Green / Black, Purple and Purple / Black wires from the female connector. Be sure to remove the 47Ω 5W resistors when connecting these wires together.

#### **Installation Steps**

- 1. Locate the vehicle factory amplifier and disconnect the Blue 16-pin and Gray 16-pin connectors.
- 2. Connect the APH-FD01 harness to the connectors that were disconnected in the previous step.
- 3. Connect the male connectors from the APH-FD01 to the amplifier.
- Connect the longer loose wires from the APH-FD01 to your aftermarket amplifier or passive crossovers according to the tables in this manual.

### Wiring Overview (cont.)

| Pin Number | Wire Color     | Wire Description           | Label                |
|------------|----------------|----------------------------|----------------------|
| 1          | Purple / Black | Right Rear Speaker (-)     | Right Rear Speaker   |
| 9          | Purple         | Right Rear Speaker (+)     |                      |
| 2          | Gray / Blue    | Right Front Tweeter (-)    | Right Front Tweeter  |
| 10         | Gray / Red     | Right Front Tweeter (+)    |                      |
| 3          | Gray / Black   | Right Front Speaker (-)    | Right Front Midrange |
| 11         | Gray           | Right Front Speaker (+)    |                      |
| 4          | Black          | Rear Center Speaker(s) (-) | For Future Use       |
| 12         | Black / White  | Rear Center Speaker(s) (+) |                      |
| 5          | Green / Black  | Left Rear Speaker (-)      | Left Rear Speaker    |
| 13         | Green          | Left Rear Speaker (+)      |                      |
| 6          | White / Blue   | Left Front Tweeter (-)     | Left Front Tweeter   |
| 14         | White / Red    | Left Front Tweeter (+)     | Left Front Tweeter   |
| 7          | White / Black  | Left Front Speaker (-)     | Left Front Midrange  |
| 15         | White          | Left Front Speaker (+)     |                      |
| 8          | Brown / Black  | Front Center Speaker (-)   | Center Channel       |
| 16         | Brown          | Front Center Speaker (+)   |                      |