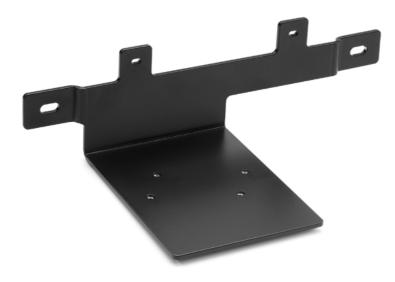

## Stealthbox®

INSTALLATION GUIDE for the

SBA-J-JK-FHB

SKU# 99840 2007-2017 Jeep Wrangler (JK)

**Fuse Holder Bracket** 