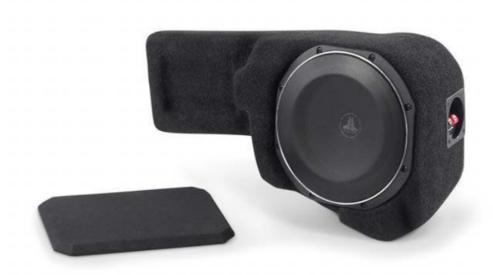

## SB-F-BRONCG6/10TW1

SKU# 94718 2021 & Up Ford Bronco

**Enclosure Type:** Sealed **Driver Type:** 10TW1-2 Nominal Impedance: 2 ohms

Continuous Power Handling: 300 watts (RMS method)

## SB-F-BRONCG6/10TW1 INSTR\_SKU# 011588