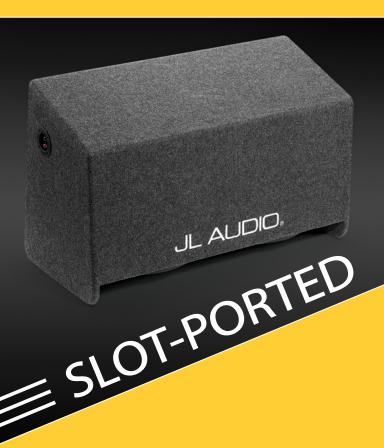

## BassWedge<sup>™</sup>

CP212-WOv3

**Model**: CP212-W0v3 **SKU**: #93283

## SPECIFICATIONS:

| Subwoofer Driver     | Two 12W0v3-4                        |
|----------------------|-------------------------------------|
| Rec. Amplifier Power | 150 - 600W                          |
| Impedance            | 2 Ω Nominal                         |
| Enclosure Type       | Slot-ported,<br>rear or down-firing |
| Grille               | Optional (SGRU-12)                  |

## TECHNOLOGIES:

Ported BassWedge™ enclosures can be placed to fire forward, backwards or down at the floor, making them extremely versatile.